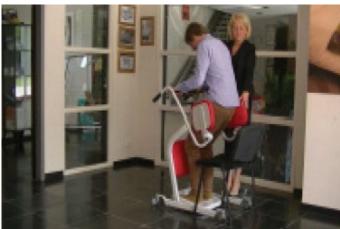

## **Staebel Patient Transfer**

The Staebel Patient Transfer Device is the perfect solution for safe transfer or a patient or resident within the home or facility. This is your all-in-one solution without the need for additional lifting straps and belts, and promoting independence. The width adjustable base allows good access to most seating, whilst also designed for good access beneath beds etc.

## **Product Benefits:**

- Fast, stable and safe transport
- Assists clients with moving from bed to the chair and toilet or vice versa
- · Standard with breaks for ultimate safety

| Specifications:       |        |         |
|-----------------------|--------|---------|
| <b>Product Code</b>   | 212145 | 212147  |
| Seat Width            | 450 mm | 490 mm  |
| Overall Width         | 640 mm | 740 mm  |
| Overall Height        | 930 mm | 1050 mm |
| <b>Product Weight</b> | 33 kg  | 33.5 kg |
| SWL                   | 150 kg | 220 kg  |