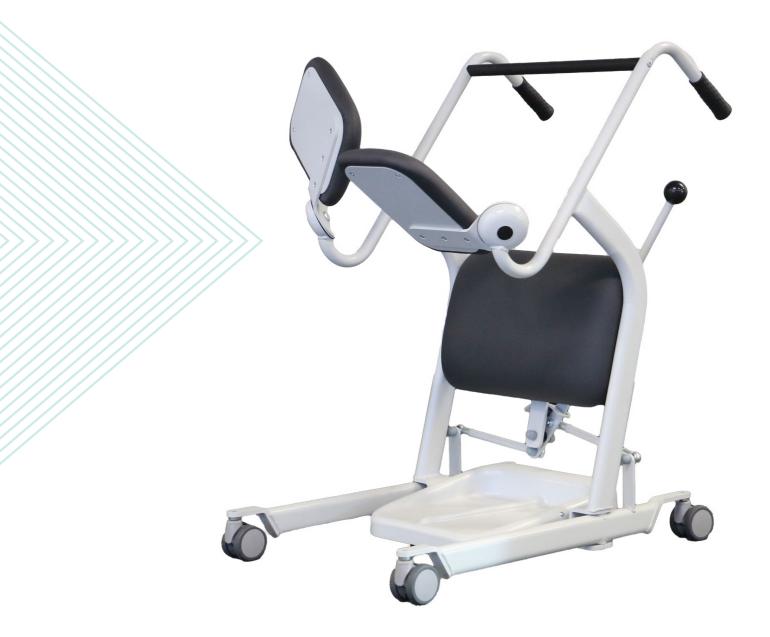

## **Staebel Patient Transfer**

**Enables Quick, Stable & Safe Transfers.** 

## **Staebel Patient Transfer**

The Staebel Patient Transfer Device is the perfect solution for safe transfer or a patient or resident within the home or facility. This is your all-in-one solution without the need for additional lifting straps and belts, and promoting independence. The width adjustable base allows good access to most seating, whilst also designed for good access beneath beds etc.

## **Product Benefits:**

- Fast, stable and safe transport
- Assists clients with moving from bed to the chair and toilet or vice versa
- · Standard with breaks for ultimate safety

| Specifications:       |        |         |
|-----------------------|--------|---------|
| <b>Product Code</b>   | 212145 | 212147  |
| Seat Width            | 450 mm | 490 mm  |
| Overall Width         | 640 mm | 740 mm  |
| Overall Height        | 930 mm | 1050 mm |
| <b>Product Weight</b> | 33 kg  | 33.5 kg |
| SWL                   | 150 kg | 220 kg  |