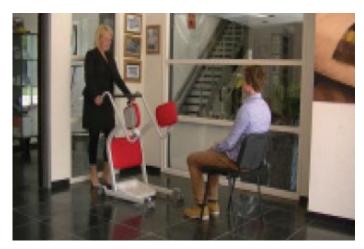

## **Staebel Patient Transfer**

The Staebel Patient Transfer Device is the perfect solution for safe transfer or a patient or resident within the home or facility. This is your all-in-one solution without the need for additional lifting straps and belts, and promoting independence. The width adjustable base allows good access to most seating, whilst also designed for good access beneath beds etc.

## **Product Benefits:**

- Fast, stable and safe transport
- Assists clients with moving from bed to the chair and toilet or vice versa
- · Standard with breaks for ultimate safety

| Specifications:       |        |         |
|-----------------------|--------|---------|
| <b>Product Code</b>   | 212145 | 212147  |
| Seat Width            | 450 mm | 490 mm  |
| Overall Width         | 640 mm | 740 mm  |
| Overall Height        | 930 mm | 1050 mm |
| <b>Product Weight</b> | 33 kg  | 33.5 kg |
| SWL                   | 150 kg | 220 kg  |