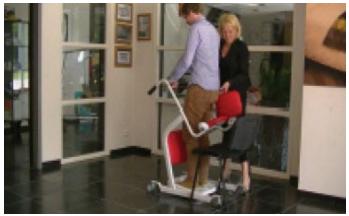

## **Staebel Patient Transfer**

The Staebel Patient Transfer Device is the perfect solution for safe transfer or a patient or resident within the home or facility. This is your all-in-one solution without the need for additional lifting straps and belts, and promoting independence. The width adjustable base allows good access to most seating, whilst also designed for good access beneath beds etc.

## **Product Benefits:**

- Fast, stable and safe transport
- Assists clients with moving from bed to the chair and toilet or vice versa
- · Standard with breaks for ultimate safety

| Specifications:       |        |         |
|-----------------------|--------|---------|
| <b>Product Code</b>   | 212145 | 212147  |
| Seat Width            | 450 mm | 490 mm  |
| Overall Width         | 640 mm | 740 mm  |
| Overall Height        | 930 mm | 1050 mm |
| <b>Product Weight</b> | 33 kg  | 33.5 kg |
| SWL                   | 150 kg | 220 kg  |