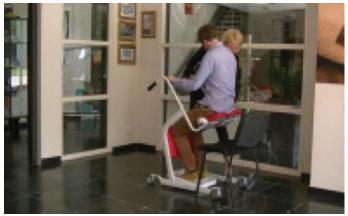

## **Staebel Patient Transfer**

**Enables Quick, Stable & Safe Transfers.** 

## **Staebel Patient Transfer**

The Staebel Patient Transfer Device is the perfect solution for safe transfer or a patient or resident within the home or facility. This is your all-in-one solution without the need for additional lifting straps and belts, and promoting independence. The width adjustable base allows good access to most seating, whilst also designed for good access beneath beds etc.

## **Product Benefits:**

- Fast, stable and safe transport
- Assists clients with moving from bed to the chair and toilet or vice versa
- · Standard with breaks for ultimate safety

| Specifications:       |        |         |
|-----------------------|--------|---------|
| <b>Product Code</b>   | 212145 | 212147  |
| Seat Width            | 450 mm | 490 mm  |
| Overall Width         | 640 mm | 740 mm  |
| Overall Height        | 930 mm | 1050 mm |
| <b>Product Weight</b> | 33 kg  | 33.5 kg |
| SWL                   | 150 kg | 220 kg  |